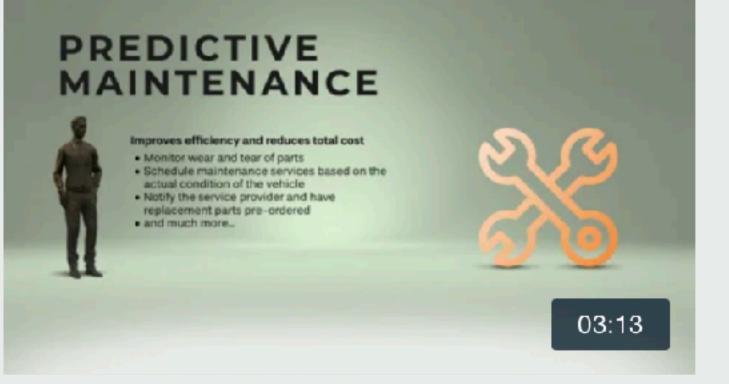

### **Powered by AiDEN: Predicted Maintenance**

AiDEN's advanced vehicle maintenance system monitors your car's health, providing you with timely alerts for scheduled service appointments and essential maintenance needs. This proactive approach ensures your vehicle remains in top condition, optimizing performance and extending its lifespan.