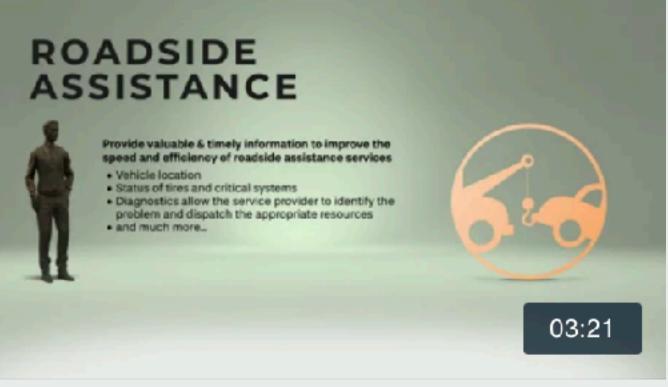

### **Powered by AiDEN: Roadside Assistance**

With AiDEN's 24/7 roadside assistance feature, you'll never feel stranded again. The service hub swiftly connects you to nearby support providers, offering prompt and reliable help for any vehicle-related issue you may encounter.