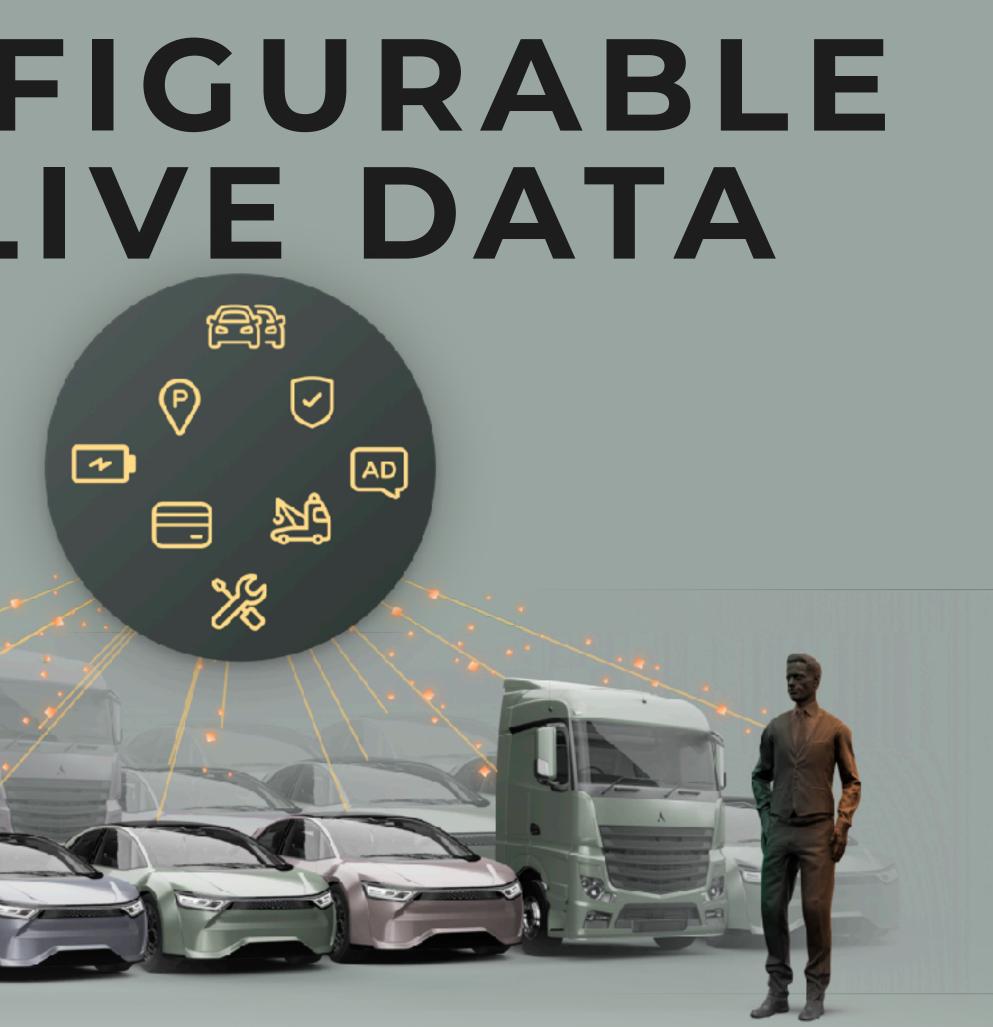

### AIDEN: CONFIGURABLE **REAL-TIME LIVE DATA** STREAMING

quality and customization of services across OEM brands.

### AiDEN utilizes a single software running on Android Automotive OS installed in the vehicle, standardizing data and communication.

This results in a consistent set of normalized data.

Our innovative off-the-shelf software, takes minutes to install and enables infinitive services in the vehicle providing contextual and tailored user experiences.