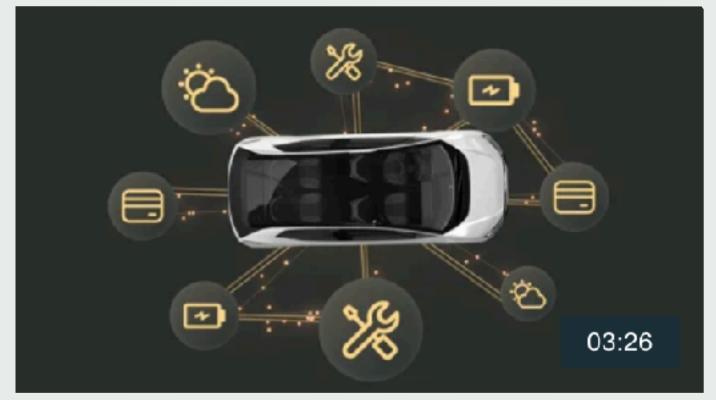

### AIDEN: CONFIGURABLE **REAL-TIME LIVE DATA** STREAMING

quality and customization of services across OEM brands.

### AiDEN utilizes a single software running on Android Automotive OS installed in the vehicle, standardizing data and communication.

This results in a consistent set of normalized data.

Our innovative off-the-shelf software, takes minutes to install and enables infinitive services in the vehicle providing contextual and tailored user experiences.