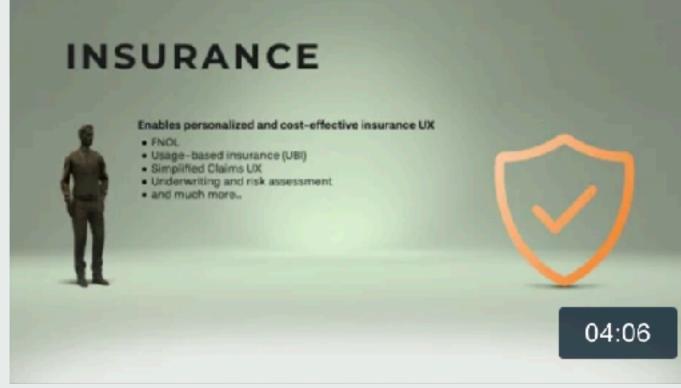

### **AiDEN: How it Works**

Introducing the first white label and bidirectional service hub for the automotive industry.

https://vimeo.com/user10332907/aiden Video:

**Powered by AiDEN: Insurance experience** Vehicle Insurance: The AiDEN hub revolutionizes insurance management by offering personalized coverage, real-time monitoring, and instant claims processing, providing you peace of mind as you navigate the roads.