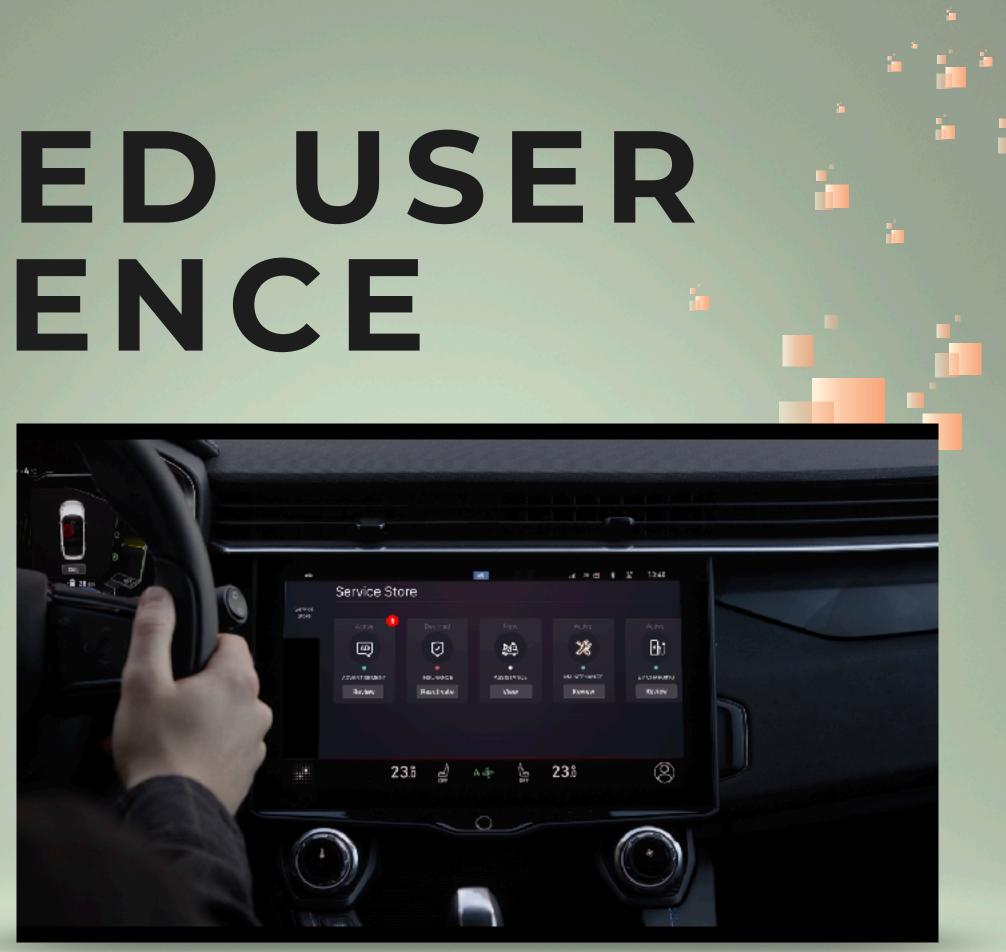

## TAILORED USER EXPERIENCE

### **Service Partner Offerings**

Service partners have the ability to launch and operate web apps to communicate directly with the driver through AiDEN's user interface pipeline. The data and connection between the driver and service partner will only start once it is selected by the driver, providing a tailored user experience.